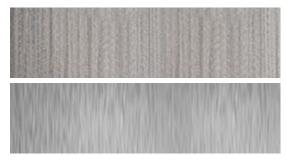

### Walls

| Panel finish  | Sarum Twill - 8827           |  |
|---------------|------------------------------|--|
| Reveal finish | Brushed Stainless Steel - #4 |  |

#### Handrails

| Handrail types    | 1.5" Cylindrical             |  |
|-------------------|------------------------------|--|
| Handrail finish   | Brushed Stainless Steel - #4 |  |
| Handrail quantity | 3                            |  |

### Ceilings

| Ceiling types        | Downlight with LED           |  |
|----------------------|------------------------------|--|
| Ceiling panel finish | Brushed Stainless Steel - #4 |  |