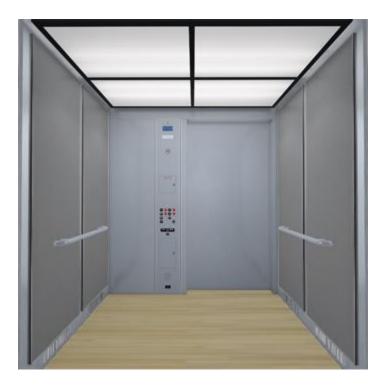

## **Doors and fronts**

| Door types       | Left opening                 |  |
|------------------|------------------------------|--|
| Cab front finish | Brushed Stainless Steel - #4 |  |
| Cab door finish  | Brushed Stainless Steel - #4 |  |

#### **Cab fixtures**

| ixture types Traditional |
|--------------------------|
|--------------------------|

# Your cab specification

| Push button illumination | Red    |
|--------------------------|--------|
| Swing types              | Column |